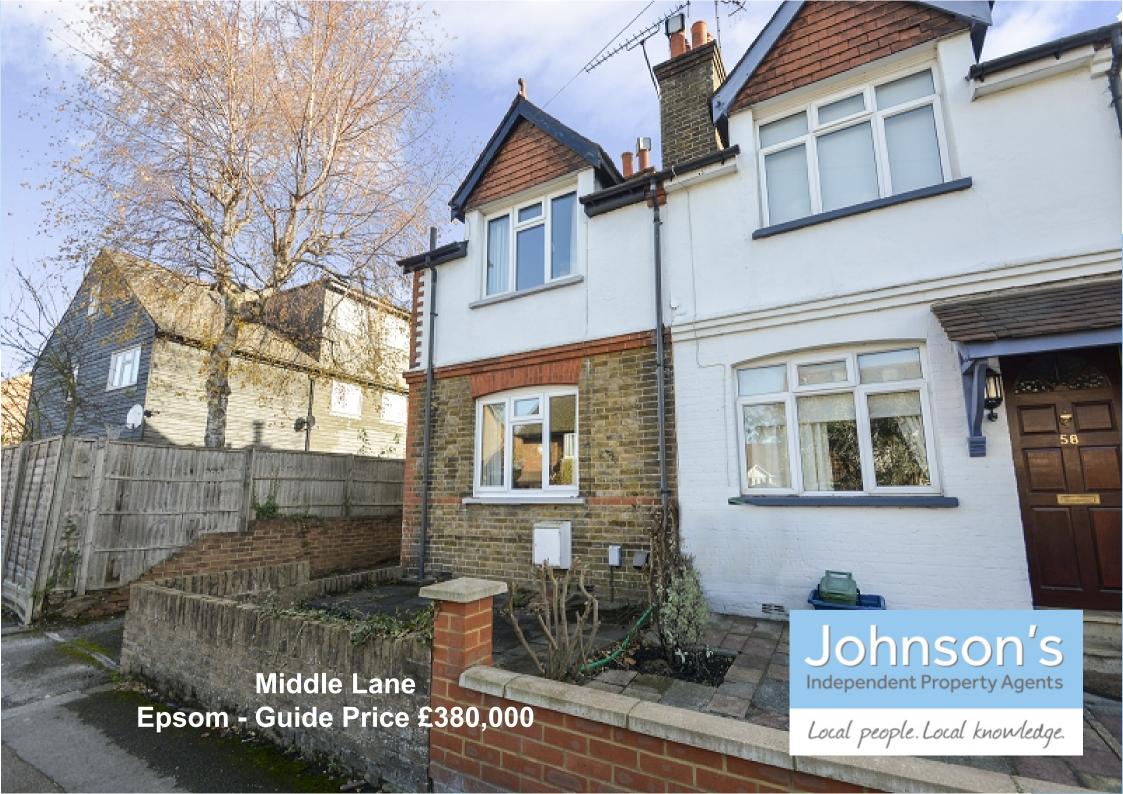

### Middle Lane

#### **Epsom**

Guide Price £380,000

- Living Room
- Dining Room
- Kitchen
- Two Bedrooms
- Modern Bathroom
- · Front & Rear Gardens
- Off Street Parking & Detached Garage
- Gas Central Heating
- Double Glazing
- · No Onward Chain

Johnson's are pleased to offer this two bedroom character cottage with off street parking and a garage on a popular residential road, close to Epsom town centre. The property has been improved recently with double glazing and a modern bathroom, but would benefit from some further Accommodation modernisation. comprises living room with wood burning stove, dining room and a galley style kitchen with two separate entrances to the garden. Upstairs there is are two good sized double bedrooms and a modern white bathroom suite. Outside there is a front garden that is currently paved, with driveway access to the rear of the property and the rear garden which has a five bar gate and off street parking, along with a detached garage. The property does appear to have potential for extension subject to planning permission. Further benefits include gas central heating to radiators and no onward chain.