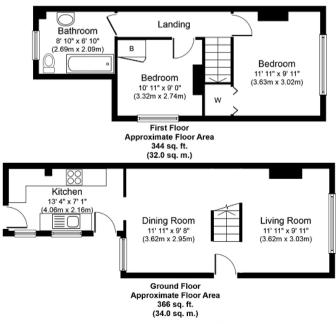

a front garden that is currently paved, with driveway access to the rear of the property and the rear garden which has a five bar gate and off street parking, along with a detached garage. The property does appear to have potential for extension subject to planning permission. Further benefits include gas central heating to radiators and no onward chain.



# How energy efficient is the property?



The energy efficiency rating is a measure of the overall efficiency of a home. The higher the rating the more energy efficient the home is and the lower the fuel bills will be.

The environmental impact rating is a measure of a home's impact on the environment in terms of carbon dioxide (CO<sub>2</sub>) emissions. The higher the rating the less impact it has on the environment.

## the layout









## the local area



The property is situated within close proximity to Epsom town centre and mainline station (approximately a 10 minute walk); there are regular services to Waterloo, Victoria and London Bridge (approximately 35 minutes). Epsom High Street has a variety of shops. There is also a wide variety of cafÃfÆ'Ã,©s, restaurants and pubs available locally.

### Johnson's Independent Property Agents

Local people. Local knowledge.

Mail: johnsons@johnsons-ipa.co.uk Web: www.johnsons-ipa.co.uk Addr: Johnson's IPA, Station House, Bunbury Way, Epsom, KT17 4JP Sales: 01372 721722 Lettings: 01372 878545