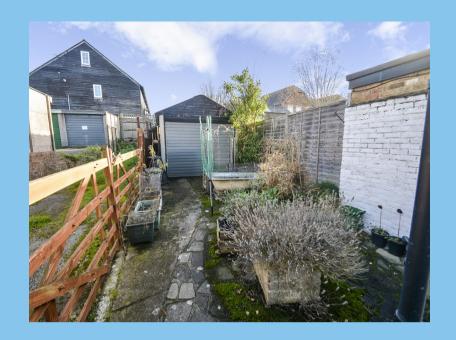

Johnson's are pleased to offer this two bedroom character cottage with off street parking and a garage on a popular residential road, close to Epsom town centre. The property has been improved recently with double glazing and a modern bathroom, but would benefit from some further Accommodation modernisation. comprises living room with wood burning stove, dining room and a galley style kitchen with two separate entrances to the garden. Upstairs there is are two good sized double bedrooms and a modern white bathroom suite. Outside there is a front garden that is currently paved, with driveway access to the rear of the property and the rear garden which has a five bar gate and off street parking, along with a detached garage. The property does appear to have potential for extension subject to planning permission. Further benefits include gas central heating to radiators and no onward chain.