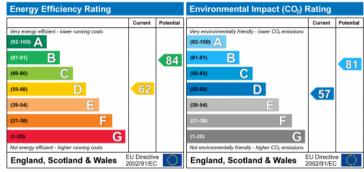

# How energy efficient is the property?

The energy efficiency rating is a measure of the overall efficiency of a home. The higher the rating the more energy efficient the home is and the lower the fuel bills will be.

The environmental impact rating is a measure of a home's impact on the environment in terms of carbon dioxide (CO<sub>2</sub>) emissions. The higher the rating the less impact it has on the environment.