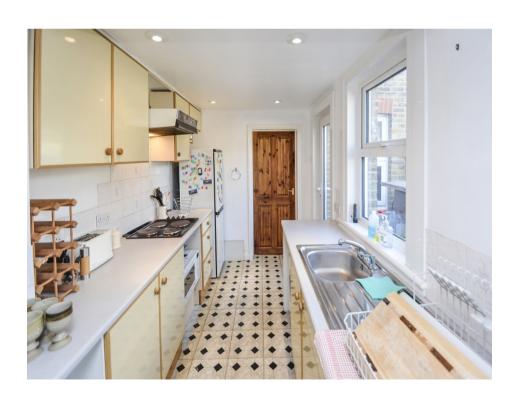

Johnson's are pleased to offer this two bedroom character cottage with off street parking and a garage on a popular residential road, close to Epsom town centre. The property has been improved recently with double glazing and a modern bathroom, but would benefit from some further Accommodation modernisation. comprises living room with wood burning stove, dining room and a galley style kitchen with two separate entrances to the garden. Upstairs there is are two good sized double bedrooms and a modern white bathroom suite. Outside there is a front garden that is currently paved, with driveway access to the rear of the property and the rear garden which has a five bar gate and off street parking, along with a detached garage. The property does appear to have potential for extension subject to planning permission. Further benefits include gas central heating to radiators and no onward chain.