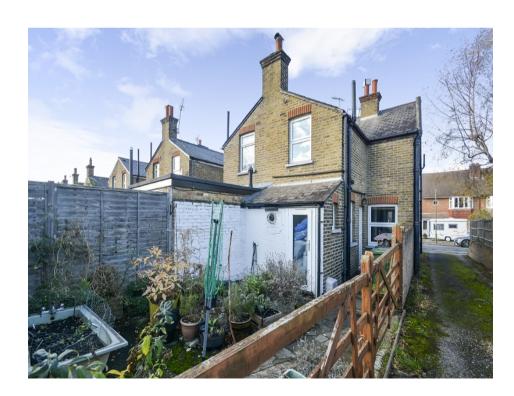

Johnson's are pleased to offer this two bedroom character cottage with off street parking and a garage on a popular residential road, close to Epsom town centre. The property has been improved recently with double glazing and a modern bathroom, but would benefit from some further Accommodation modernisation. comprises living room with wood burning stove, dining room and a galley style kitchen with two separate entrances to the garden. Upstairs there is are two good sized double bedrooms and a modern white bathroom suite. Outside there is a front garden that is currently paved, with driveway access to the rear of the property and the rear garden which has a five bar gate and off street parking, along with a detached garage. The property does appear to have potential for extension subject to planning permission. Further benefits include gas central heating to radiators and no onward chain.