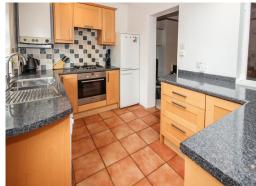

#### £435,000

- Living Room
- Dining Room
- Kitchen
- Three Bedrooms
- Family Bathroom
- Period Features
- Gas Central Heating
- Double Glazing
- Central Village Location
- No Onward Chain

Johnson's are pleased to offer this beautifully presented three bedroom cottage located in a popular residential road close to the centre of the ever popular village of Walton on the Hill. The owner has made recent improvements which includes new fencing in the garden and extensive redecoration. The accommodation briefly comprises entrance porch, living room with feature fireplace and solid wood floors, dining room also with solid wood flooring and a bright and airy extended kitchen overlooking the garden. Upstairs on the first floor there are two double bedrooms, a family bathroom and a useful utility area whilst a further bedroom has been created through a loft conversion with a dormer window overlooking the garden. Outside there are front and rear gardens with the rear garden being beautifully landscaped to include a patio seating area with the remainder being laid to lawn with mature borders and a useful shed at the end of the garden. Available with no onward chain. Further benefits include gas central heating and double glazing.