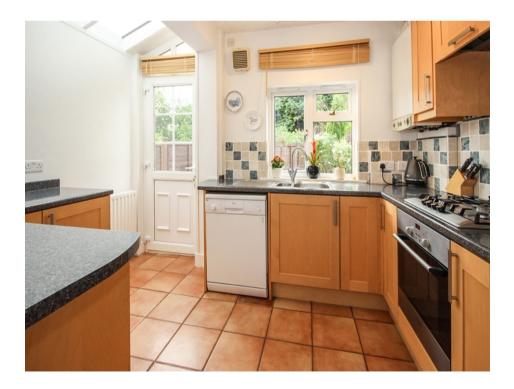

#### £435,000

- Living Room
- Dining Room
- Kitchen
- Three Bedrooms
- Family Bathroom
- Period Features
- Gas Central Heating
- Double Glazing
- Central Village Location
- No Onward Chain

Johnson's are pleased to offer this beautifully presented three bedroom cottage located in a popular residential road close to the centre of the ever popular village of Walton on the Hill. The owner has made recent improvements which includes new fencing in the garden and extensive redecoration. The accommodation briefly comprises entrance porch, living room with feature fireplace and solid wood floors, dining room also with solid wood flooring and a bright and airy extended kitchen overlooking the garden. Upstairs on the first floor there are two double bedrooms, a family bathroom and a useful utility area whilst a further bedroom has been created through a loft conversion with a dormer window overlooking the garden. Outside there are front and rear gardens with the rear garden being beautifully landscaped to include a patio seating area with the remainder being laid to lawn with mature borders and a useful shed at the end of the garden. Available with no onward chain. Further benefits include gas central heating and double glazing.