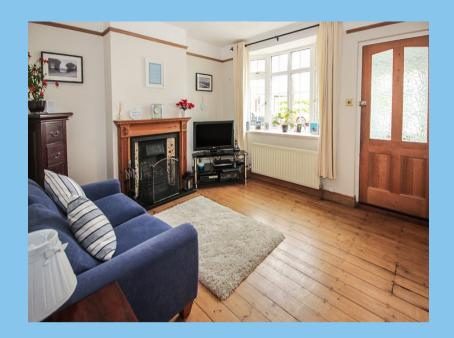

#### £435,000

- Living Room
- Dining Room
- Kitchen
- Three Bedrooms
- Family Bathroom
- Period Features
- Gas Central Heating
- Double Glazing
- Central Village Location
- No Onward Chain

Johnson's are pleased to offer this beautifully presented three bedroom cottage located in a popular residential road close to the centre of the ever popular village of Walton on the Hill. The owner has made recent improvements which includes new fencing in the garden and extensive redecoration. The accommodation briefly comprises entrance porch, living room with feature fireplace and solid wood floors, dining room also with solid wood flooring and a bright and airy extended kitchen overlooking the garden. Upstairs on the first floor there are two double bedrooms, a family bathroom and a useful utility area whilst a further bedroom has been created through a loft conversion with a dormer window overlooking the garden. Outside there are front and rear gardens with the rear garden being beautifully landscaped to include a patio seating area with the remainder being laid to lawn with mature borders and a useful shed at the end of the garden. Available with no onward chain. Further benefits include gas central heating and double glazing.