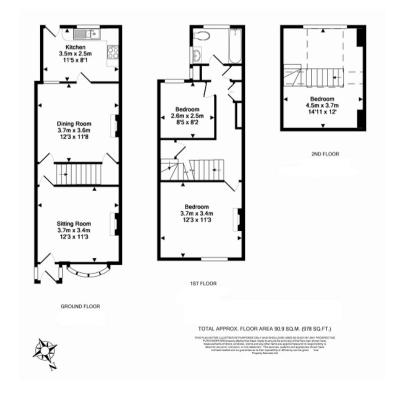

# the layout

#### £435,000

- Living Room
- Dining Room
- Kitchen
- Three Bedrooms
- Family Bathroom
- Period Features
- Gas Central Heating
- Double Glazing
- Central Village Location
- No Onward Chain

Johnson's are pleased to offer this beautifully presented three bedroom cottage located in a popular residential road close to the centre of the ever popular village of Walton on the Hill. The owner has made recent improvements which includes new fencing in the garden and extensive redecoration. The accommodation briefly comprises entrance porch, living room with feature fireplace and solid wood floors, dining room also with solid wood flooring and a bright and airy extended kitchen overlooking the garden. Upstairs on the first floor there are two double bedrooms, a family bathroom and a useful utility area whilst a further bedroom has been created through a loft conversion with a dormer window overlooking the garden. Outside there are front and rear gardens with the rear garden being beautifully landscaped to include a patio seating area with the remainder being laid to lawn with mature borders and a useful shed at the end of the garden. Available with no onward chain. Further benefits include gas central heating and double glazing.