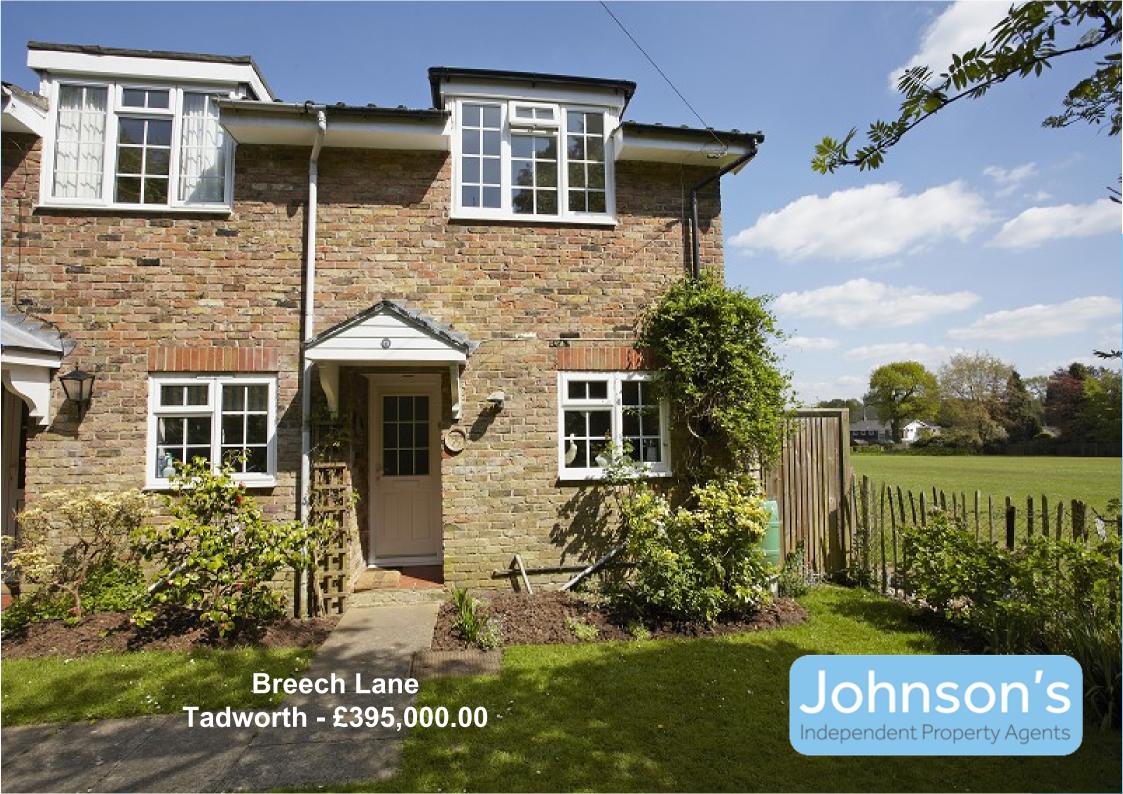

### **Breech Lane**

#### **Tadworth**

#### £395,000

- Kitchen
- Living/ Dining Room
- Bathroom
- · Two Double Bedrooms
- Parking
- Garage en-bloc
- · Front & Rear Gardens
- Overlooking Fields
- Gas Central Heating
- · Double Glazing

Johnson's are pleased to offer this immaculate two double bedroom end of terrace cottage located in an enviable position overlooking fields. The property is presented in excellent order throughout with accommodation comprising kitchen with integrated Zanussi fan oven and gas hob with extractor hood, dual aspect living/dining room with parquet flooring and door opening out to the south east aspect garden. Upstairs there is a white bathroom suite, master bedroom with built in wardrobes overlooking the garden and fields and a further double bedroom with built in wardrobes. Outside to the front there is an attractive garden whilst to the rear there is a landscaped garden with mature borders and direct access to the rear communal parking and the properties own single garage en-bloc which has an electricity supply. Further benefits include modern double glazing and gas central heating to radiators.