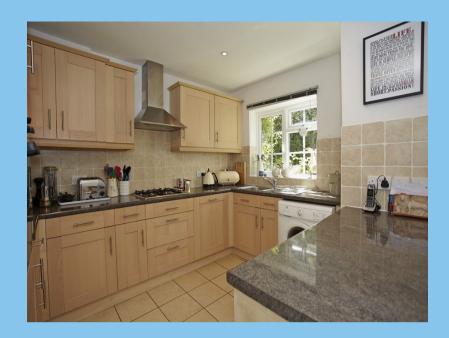

#### £395,000

- Kitchen
- Living/ Dining Room
- Bathroom
- · Two Double Bedrooms
- Parking
- Garage en-bloc
- · Front & Rear Gardens
- Overlooking Fields
- Gas Central Heating
- · Double Glazing

Johnson's are pleased to offer this immaculate two double bedroom end of terrace cottage located in an enviable position overlooking fields. The property is presented in excellent order throughout with accommodation comprising kitchen with integrated Zanussi fan oven and gas hob with extractor hood, dual aspect living/dining room with parquet flooring and door opening out to the south east aspect garden. Upstairs there is a white bathroom suite, master bedroom with built in wardrobes overlooking the garden and fields and a further double bedroom with built in wardrobes. Outside to the front there is an attractive garden whilst to the rear there is a landscaped garden with mature borders and direct access to the rear communal parking and the properties own single garage en-bloc which has an electricity supply. Further benefits include modern double glazing and gas central heating to radiators.